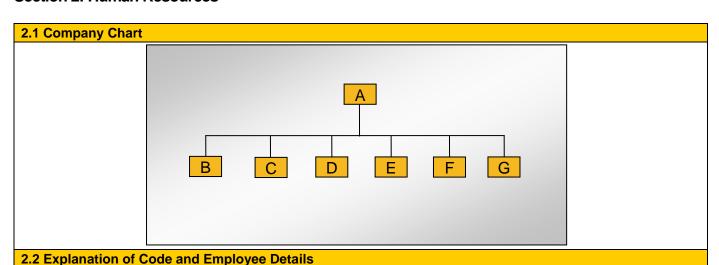

# **Section 2: Human Resources**

| 2.2 Explanation of Code and Employee Details |                                      |                     |  |
|----------------------------------------------|--------------------------------------|---------------------|--|
| Code                                         | Department                           | Number of employees |  |
| Α                                            | General Manager                      | 1                   |  |
| В                                            | Financial Dept.                      | 5                   |  |
| С                                            | Admin Dept.                          | 1                   |  |
| D                                            | Sales Dept.                          | 10                  |  |
| E                                            | Technology and Quality Control Dept. | 5                   |  |
| F                                            | Production Dept.                     | 31                  |  |
| G                                            | Warehouse                            | 2                   |  |
|                                              | Number in total:                     | 55                  |  |