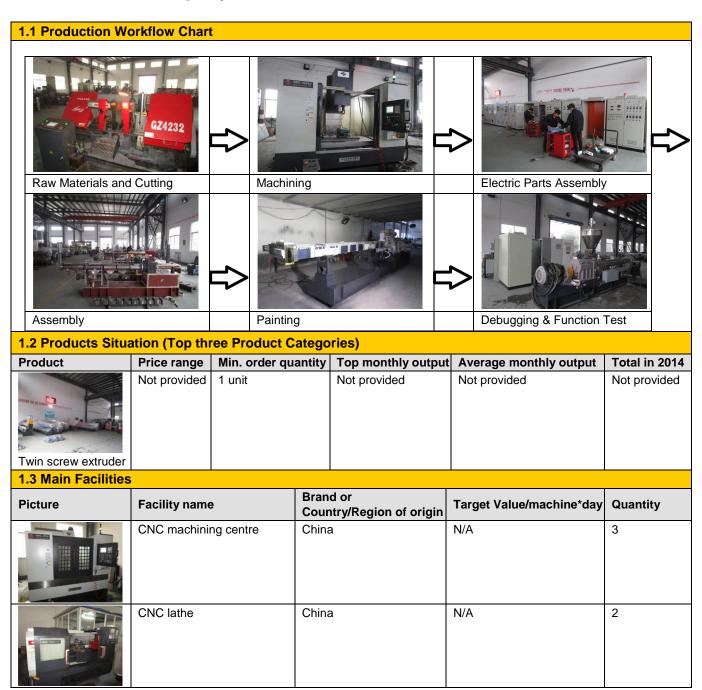

SGS No: QIP-ASR1541342

Connecting Buyers with Chinese Suppliers

|        | Lathe                     | China | N/A | 10 |
|--------|---------------------------|-------|-----|----|
|        | Milling machine           | China | N/A | 3  |
|        | Vertical milling machine  | China | N/A | 2  |
|        | Grinding machine          | China | N/A | 3  |
|        | Vertical drilling machine | China | N/A | 2  |
|        | Radial drill              | China | N/A | 4  |
|        | Drying equipment          | China | N/A | 1  |
| 62/232 | Sawing machine            | China | N/A | 2  |